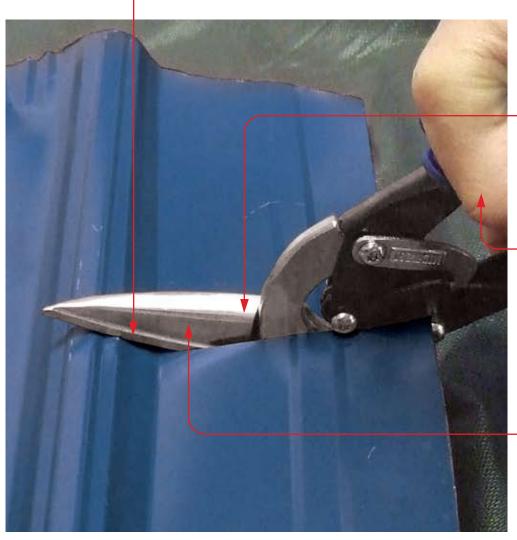

## FASTER

Wider opening and longer blades easily cut corrugated metal roofing and siding.

## EASIER

Offset blades help flow material for ease of cutting.

### SAFER

Hands stay safe and above the material thanks to offset blade design.

## HOT DROP FORGED BLADES

Forged blades are the strongest and longest lasting. Forged blades cut all the way to the blade tip.

The leader in industrial quality snips and related hand tools.

www.midwestsnips.com