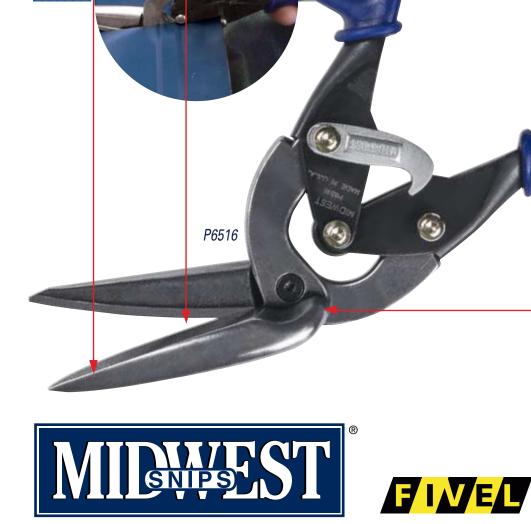

### **Longer Blades**

Cut faster.

### Larger Blade Opening

Accomodates cutting corrugated/ raised panel/sheets.

## **Offset Design**

Keeps hands safely above material.

## **POWER CUTTER® OFFSET LONG CUT** A better way to cut corrugated/raised panel metal roofing and siding.

P6516

## FASTER

Wider opening and longer blades easily cut corrugated metal roofing and siding.

## EASIER

Offset blades help flow material for ease of cutting.

### SAFER

Hands stay safe and above the material thanks to offset blade design.